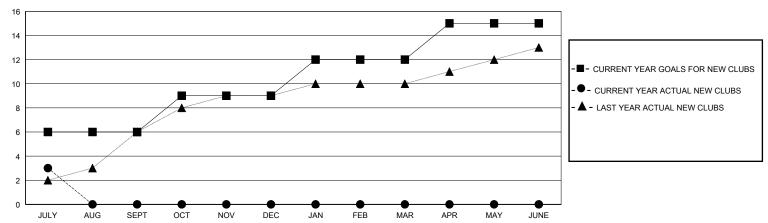

## MONTHLY MEMBERSHIP PROGRESS REPORT

District 318 D

Results as of: 7/31/2024

| GMT:          |               |             | GMT CA        |                       |                        |                         |                                                    |  |
|---------------|---------------|-------------|---------------|-----------------------|------------------------|-------------------------|----------------------------------------------------|--|
| Clubs         |               |             |               | Members               |                        |                         |                                                    |  |
|               | RESULTS FOR   | R 2024-2025 |               | RESULTS FOR 2024-2025 |                        |                         |                                                    |  |
| QUARTER       | NEW CLUB GOAL | NEW CLUBS   | DROPPED CLUBS | QUARTER MEME          | BER GROWTH NET<br>GOAL | MEMBER GROWTH<br>ACTUAL | DROPPED<br>MEMBERS ACTUAL<br>(including transfers) |  |
| JULY/AUG/SEPT | 6             | 3           | 0             | JULY/AUG/SEPT         | 600                    | 136                     | 130                                                |  |
| OCT/NOV/DEC   | 3             | 0           | 0             | OCT/NOV/DEC           | 200                    | 0                       | 0                                                  |  |
| JAN/FEB/MAR   | 3             | 0           | 0             | JAN/FEB/MAR           | 200                    | 0                       | 0                                                  |  |
| APR/MAY/JUNE  | 3             | 0           | 0             | APR/MAY/JUNE          | 200                    | 0                       | 0                                                  |  |