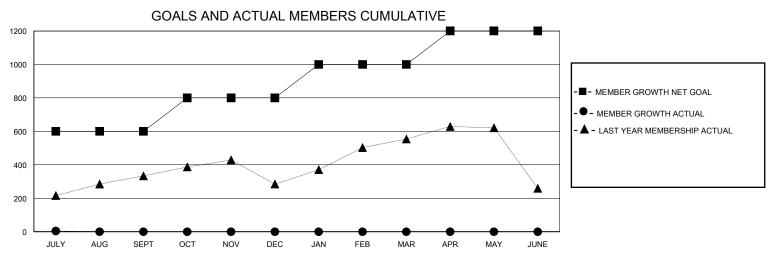

## MONTHLY MEMBERSHIP PROGRESS REPORT

District 318 D

Results as of: 7/31/2024

| GMT:          |               |             | GMT CA        |                       |                        |                         |                                                    |  |
|---------------|---------------|-------------|---------------|-----------------------|------------------------|-------------------------|----------------------------------------------------|--|
| Clubs         |               |             |               | Members               |                        |                         |                                                    |  |
|               | RESULTS FOR   | R 2024-2025 |               | RESULTS FOR 2024-2025 |                        |                         |                                                    |  |
| QUARTER       | NEW CLUB GOAL | NEW CLUBS   | DROPPED CLUBS | QUARTER MEME          | BER GROWTH NET<br>GOAL | MEMBER GROWTH<br>ACTUAL | DROPPED<br>MEMBERS ACTUAL<br>(including transfers) |  |
| JULY/AUG/SEPT | 6             | 3           | 0             | JULY/AUG/SEPT         | 600                    | 136                     | 130                                                |  |
| OCT/NOV/DEC   | 3             | 0           | 0             | OCT/NOV/DEC           | 200                    | 0                       | 0                                                  |  |
| JAN/FEB/MAR   | 3             | 0           | 0             | JAN/FEB/MAR           | 200                    | 0                       | 0                                                  |  |
| APR/MAY/JUNE  | 3             | 0           | 0             | APR/MAY/JUNE          | 200                    | 0                       | 0                                                  |  |